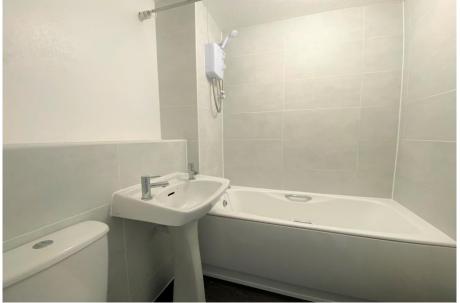

with drainer, plumbing for washing machine

Bedroom 1: 11'11" x 9'2" (3.63m max x 2.79m) Built in wardrobes, window,

radiator

Bath with shower over, Wc, wash hand basin, tiling

Local Information

Council tax: Band A