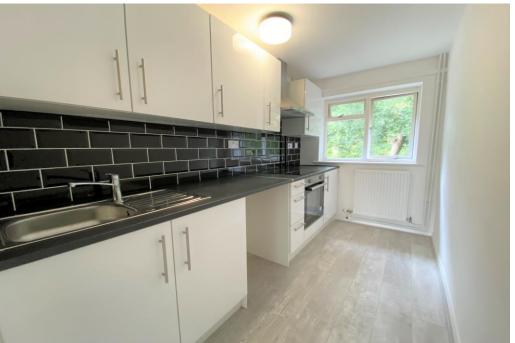

Accommodation

Entrance lobby: Stairs to hallway

Lounge: 17'1" x 11'9" (5.21m max x 3.58m max) Window, radiator

Kitchen: 13'3" x 5'6" (4.04m x 1.68m) A range of wall & base level units

with fitted oven & hob with extractor over, stainless steel sink