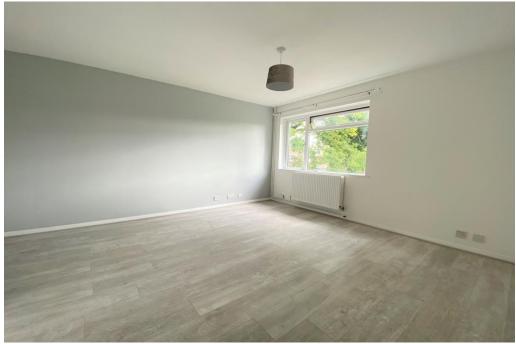

with drainer, plumbing for washing machine

Bedroom 1: 11'11" x 9'2" (3.63m max x 2.79m) Built in wardrobes, window,

radiator

Bath with shower over, Wc, wash hand basin, tiling

Local Information

Council tax: Band A