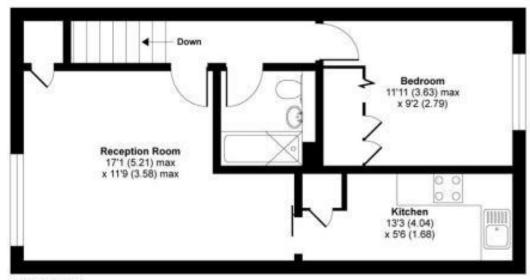

Accommodation

Entrance lobby: Stairs to hallway

Lounge: 17'1" x 11'9" (5.21m max x 3.58m max) Window, radiator

Kitchen: 13'3" x 5'6" (4.04m x 1.68m) A range of wall & base level units

with fitted oven & hob with extractor over, stainless steel sink

with drainer, plumbing for washing machine

Bedroom 1: 11'11" x 9'2" (3.63m max x 2.79m) Built in wardrobes, window,

radiator

Bath with shower over, Wc, wash hand basin, tiling

Local Information

Council tax: Band A