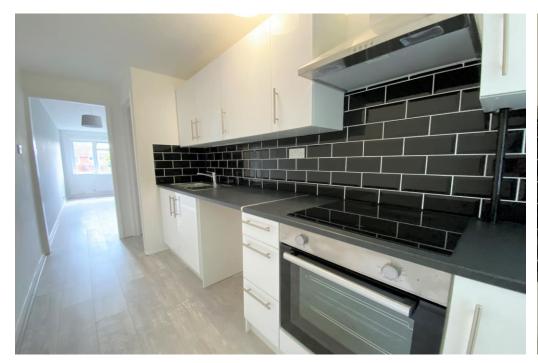

Accommodation

Entrance lobby: Stairs to hallway

Lounge: 17'1" x 11'9" (5.21m max x 3.58m max) Window, radiator

Kitchen: 13'3" x 5'6" (4.04m x 1.68m) A range of wall & base level units

with fitted oven & hob with extractor over, stainless steel sink